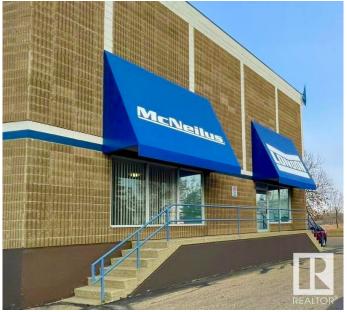

#### \$0

0 Bedroom, 0.00 Bathroom, Industrial on 0.00 Acres

Campbell Business Park, St. Albert, AB

**NEWLY REMODELED 2023: Call** 587-635-1999 for availability and rates Concorde Centre is a Flex/Warehouse = Multi-use Warehouse/Bay/Office/Shop FLEXIBLE CONFIGURATION, conveniently located just minutes off the Anthony Henday N. Hwy. North Edmonton/St. Albert commercial district community with customer and employee parking. Concorde Centre; Solid concrete structure buildings with HIGH VISABILITY signage above each leasable space. Building Info: -Insulated concrete blocks, steel ceiling deck with SBS roof -Highly Insulated -Loading: Mix of Grade with 16x16 O/H -Power Supply: 3 phase power with 100-600A service -Floor Drain Sumps in Place -Ceiling Height: up to 24' -Heating: Mix of Rooftop HVAC system and Radiant heating units Unit 110: 2,200sqft unit, potential availability by end of July 2025, Grade level bay with paint booth, one (1) overhead door, mezzanine space, and washroom. \$6.00/sqft promotional rate available