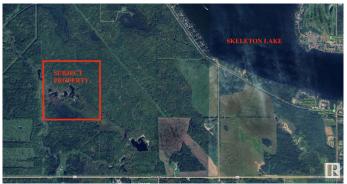

### \$149,900

0 Bedroom, 0.00 Bathroom, Rural on 160.00 Acres

None, Rural Athabasca County, AB

ONCE IN A LIFETIME OPPORTUNITY TO OWN 160 ACRES JUST SOUTH OF SKELETON LAKE and the SUMMER VILLAGE OF MEWATHA BEACH! 2 min west of BOYLE, AB this quarter section is the perfect recreational paradise! Skeleton Lake and area is perfect for fishing, swimming, boating, quadding, skidooing, hunting and more! Approx half way between Edmonton and Fort McMurray this property would provide the perfect escape from the city! Don't miss out on this awesome opportunity!

## **Community Information**

Address W4 19-65-2-ne

Area Rural Athabasca County

Subdivision None

City Rural Athabasca County

County ALBERTA

Province AB

Postal Code T0A 0M0