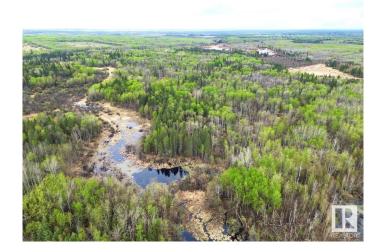

### \$149,900

0 Bedroom, 0.00 Bathroom, Rural on 160.00 Acres

None, Rural Athabasca County, AB

ONCE IN A LIFETIME OPPORTUNITY TO OWN 160 ACRES JUST SOUTH OF SKELETON LAKE and the SUMMER VILLAGE OF MEWATHA BEACH! 2 min west of BOYLE, AB this quarter section is the perfect recreational paradise! Skeleton Lake and area is perfect for fishing, swimming, boating, quadding, skidooing, hunting and more! Approx half way between Edmonton and Fort McMurray this property would provide the perfect escape from the city! Don't miss out on this awesome opportunity!