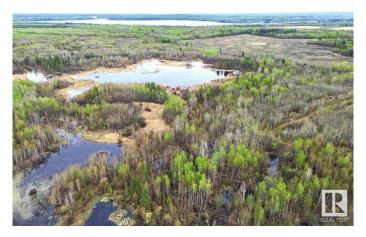

### \$149,900

0 Bedroom, 0.00 Bathroom, Rural on 160.00 Acres

None, Rural Athabasca County, AB

ONCE IN A LIFETIME OPPORTUNITY TO OWN 160 ACRES JUST SOUTH OF SKELETON LAKE and the SUMMER VILLAGE OF MEWATHA BEACH! 2 min west of BOYLE, AB this quarter section is the perfect recreational paradise! Skeleton Lake and area is perfect for fishing, swimming, boating, quadding, skidooing, hunting and more! Approx half way between Edmonton and Fort McMurray this property would provide the perfect escape from the city! Don't miss out on this awesome opportunity!