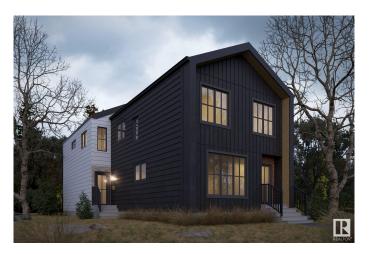

#### \$475.000

4 Bedroom, 3.50 Bathroom, 1,044 sqft Single Family on 0.00 Acres

Alberta Avenue, Edmonton, AB

One unit Sold one unit remaining. DUPLEX WITH LEGAL BASEMENT SUITE. Built by House Of Modernity, Whole building for sale, this Front and back duplex built by one of Edmonton's elite infill builders. a total of 2 legal units. Above grade each features 3 bed & 2.5 bath. Basement is a 1 bed 1 bath Legal Suite. Single Detached Garage included. Walking distance to all the amenities, public transit, parks, swimming. Minutes to downtown including Grant Macewan and NAIT. Excellent ROI on these buildings. Current Rental income for this duplex is \$3400 Not including Utilities based on current market rate and is forecasted to go higher. Expected Completion JUNE 2024. 6.2% cap rate. Photos of exterior and interior are of comparable property and layout.

Year Built 2024

Type Single Family

Sub-Type Half Duplex

Style 2 Storey

Status Active