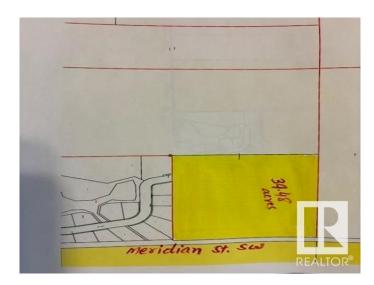

### \$1,342,320

0 Bedroom, 0.00 Bathroom, Single Family on 39.48 Acres

Edmonton South East, Edmonton, AB

Excellent piece of land 39.48 acres located at 6520 Meridian Street SW in City of Edmonton. Amazing lands scheduled to be developed as URBAN RESIDENTIAL DEVELOPMENTS in southeast area of City of Edmonton. Enjoy the convenience of being minutes from a range of shopping areas of South Edmonton and City of Beaumont and premium outlet shopping at Edmonton International Airport. Build your dream homes at the time to enjoy the country living in City of Edmonton. These lands are situated at a very strategic location between Eagle Rock Golf Course and Coloniale Golf of City of Beaumont.

## **Essential Information**

MLS® # E4414785

Price \$1,342,320

Bathrooms 0.00

Acres 39.48

Type Single Family

Sub-Type Vacant Lot/Land

Status Active

#### **Exterior**

Exterior Features Fenced, Golf Nearby, See Remarks

Lot Description 159,764.66 m2