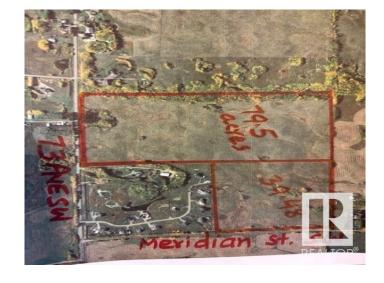

### \$1,342,320

0 Bedroom, 0.00 Bathroom, Single Family on 39.48 Acres

Edmonton South East, Edmonton, AB

Excellent piece of land 39.48 acres located at 6520 Meridian Street SW in City of Edmonton. Amazing lands scheduled to be developed as URBAN RESIDENTIAL DEVELOPMENTS in southeast area of City of Edmonton. Enjoy the convenience of being minutes from a range of shopping areas of South Edmonton and City of Beaumont and premium outlet shopping at Edmonton International Airport. Build your dream homes at the time to enjoy the country living in City of Edmonton. These lands are situated at a very strategic location between Eagle Rock Golf Course and Coloniale Golf of City of Beaumont.

## **Essential Information**

MLS® # E4414785

Price \$1,342,320

Bathrooms 0.00

Acres 39.48

Type Single Family

Sub-Type Vacant Lot/Land

Status Active

# **Community Information**

Address 6520 Meridian Street

Area Edmonton

Subdivision Edmonton South East

City Edmonton
County ALBERTA

Province AB

Postal Code T6X 2V4