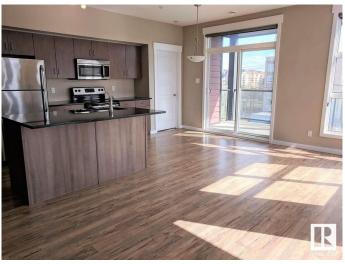

## \$269,999

2 Bedroom, 2.00 Bathroom, 1,117 sqft Condo / Townhouse on 0.00 Acres

Queen Mary Park, Edmonton, AB

With over 1100 sq ft of living space, this 2 bedroom 2 bath corner unit features an open layout, windows throughout and two balconies with no shortage of natural light coming in. The impressive oversize master bedroom features large windows, double closet and a 3 piece ensuite. The secondary bedroom has a walk-in closet with direct access to the bathroom. This unit comes complete with air conditioning, in-suite laundry, stainless steel appliances, quartz countertops, gas hook up for BBQ and 1 titled underground parking stall. Location is everything, walking distance to Brewery District, Grant Mac, Oliver Square and More!