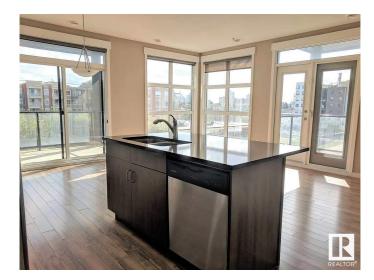

## \$269,999

2 Bedroom, 2.00 Bathroom, 1,117 sqft Condo / Townhouse on 0.00 Acres

Queen Mary Park, Edmonton, AB

With over 1100 sq ft of living space, this 2 bedroom 2 bath corner unit features an open layout, windows throughout and two balconies with no shortage of natural light coming in. The impressive oversize master bedroom features large windows, double closet and a 3 piece ensuite. The secondary bedroom has a walk-in closet with direct access to the bathroom. This unit comes complete with air conditioning, in-suite laundry, stainless steel appliances, quartz countertops, gas hook up for BBQ and 1 titled underground parking stall. Location is everything, walking distance to Brewery District, Grant Mac, Oliver Square and More!