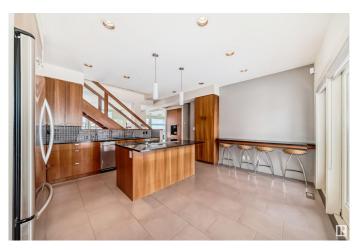

#### \$2,995,000

4 Bedroom, 3.50 Bathroom, 2,834 sqft Single Family on 0.00 Acres

Parkview, Edmonton, AB

Custom built 2 storey sits on a 80 X 120 foot lot with one of the best view of RIVER VALLEY, DOWNTOWN, UNIVERSITY.. Custom built for owners. Coffered ceilings, granite counters, walk in closet in primary, wine room in basement and huge basement windows. Main and upper floors windows are gorgeous to take advantage of views.... east front west back.... 4713 square feet of living area Oversize 32 x 25 ft garage with drain. Breezeway area is not included in square footage by list simple. Check out virtual tour!!