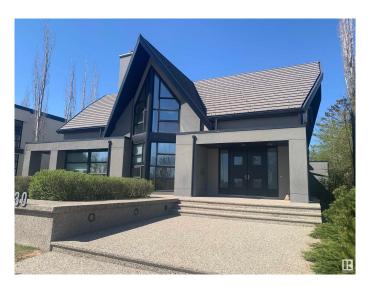

#### \$2,995,000

4 Bedroom, 3.50 Bathroom, 2,834 sqft Single Family on 0.00 Acres

Parkview, Edmonton, AB

Custom built 2 storey sits on a 80 X 120 foot lot with one of the best view of RIVER VALLEY, DOWNTOWN, UNIVERSITY.. Custom built for owners. Coffered ceilings, granite counters, walk in closet in primary, wine room in basement and huge basement windows. Main and upper floors windows are gorgeous to take advantage of views.... east front west back.... 4713 square feet of living area Oversize 32 x 25 ft garage with drain. Breezeway area is not included in square footage by list simple. Check out virtual tour!!