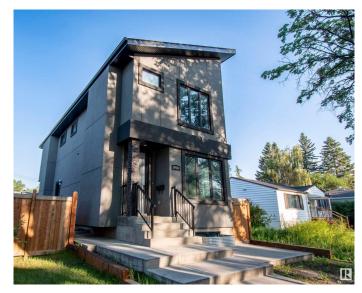

# \$699,000 - 10954 135 Street, Edmonton

MLS® #E4421142

### \$699,000

5 Bedroom, 3.50 Bathroom, 1,726 sqft Single Family on 0.00 Acres

North Glenora, Edmonton, AB

Find your ideal lifestyle in this incredible property in North GLENORA! Pre-Sale BRAND NEW 1938 sq ft above grade SKINNY home . Property showcases large living space with electric fireplace, 5 large bedrooms, 4.5 bathrooms including en-suite luxurious bathroom in the master suite, flex area on the main and bonus area upstairs. The open concept kitchen will take your breath away with its high end finishes throughout Property will include fully finished basement with legal secondary suite and side entry, plus an oversized double garage. 10yr New Home Warranty included. Easy access to downtown, schools, shopping and the ravine/river valley is only a few blocks away!!

# **Community Information**

Address 10954 135 Street

Area Edmonton

Subdivision North Glenora

City Edmonton
County ALBERTA

Province AB

Postal Code T5M 1K2