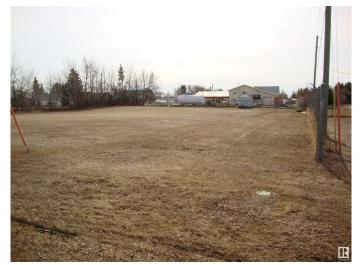

## \$59,900

0 Bedroom, 0.00 Bathroom, Land Commercial on 0.00 Acres

Thorhild, Thorhild, AB

.99ac of commercial zoned land along Sec Hwy 827 in the north end of hamlet of Thorhild. Good site to develop a business with great exposure to well travelled hwy. Services are adjacent to property.