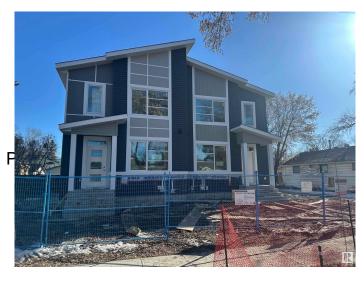

#### \$604,900

6 Bedroom, 4.00 Bathroom, 1,760 sqft Single Family on 0.00 Acres

Prince Charles, Edmonton, AB

This brand-new, 2-storey half duplex features a modern open-concept living area with quartz countertops and a main-floor bedroom with a 3-piece bathroom. Upstairs, you'll find three bedrooms, including a Primary with an ensuite and walk-in closet, plus a laundry room and a 4-piece bathroom. The property also includes a 2-bedroom legal suite and a double detached garage. Note that the property is currently still under construction.

Type Single Family

Sub-Type Half Duplex

Style 2 Storey

Status Active

Stories 3

Has Suite Yes

Has Basement Yes

Basement Full, Finished

**Exterior** 

Exterior Wood, Stone, Vinyl

Exterior Features Back Lane, Landscaped, F

Schools, Shopping Nearby

Roof Asphalt Shingles

Construction Wood, Stone, Vinyl

Foundation Concrete Perimeter