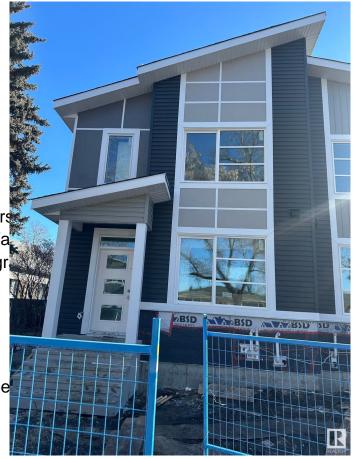

#### \$604,900

6 Bedroom, 4.00 Bathroom, 1,760 sqft Single Family on 0.00 Acres

Prince Charles, Edmonton, AB

This brand-new, 2-storey half duplex features a modern open-concept living area with quartz countertops and a main-floor bedroom with a 3-piece bathroom. Upstairs, you'll find three bedrooms, including a Primary with an ensuite and walk-in closet, plus a laundry room and a 4-piece bathroom. The property also includes a 2-bedroom legal suite and a double detached garage. Note that the property is currently still under construction.

Type Single Family

Sub-Type Half Duplex

Style 2 Storey

Status Active

Stories 3

Has Suite Yes

Has Basement Yes

Basement Full, Finished

**Exterior** 

Exterior Wood, Stone, Vinyl

Exterior Features Back Lane, Landscaped, F

Schools, Shopping Nearby

Roof Asphalt Shingles

Construction Wood, Stone, Vinyl

Foundation Concrete Perimeter