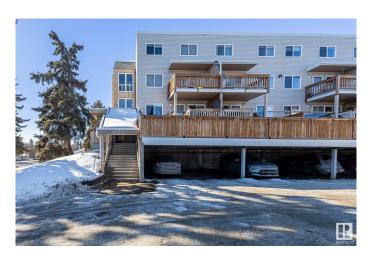

## \$179,000

2 Bedroom, 1.50 Bathroom, 1,022 sqft Condo / Townhouse on 0.00 Acres

Lacombe Park, St. Albert, AB

Well Kept and UPGRADED! Newer Floors, paint, and stainless steel appliances (2022)! Don't miss this large, spacious TOP FLOOR 2 bed 1.5 bath townhome style apartment, with reasonable condo fees including both HEAT & WATER! Other perks include a spacious laundry room with cabinet space, a large storage closet, and vinyl windows! The building upgrades include a a sprinkler system, and renovated common area! Located close to the plentiful amenities of central St Albert, walking distance to Langley Park, Mission Park or St Albert's River Valley! This is a MUST SEE!

## **Community Information**

Address 203 105 Mckenney Avenue

Area St. Albert

Subdivision Lacombe Park

City St. Albert
County ALBERTA

Province AB

Postal Code T8N 2Y2

**Amenities** 

# of Stories 2 Stories 2

Has Basement Yes

Basement None, No Basement

**Exterior** 

Exterior Wood, Vinyl

Exterior Features No Back Lane, Playground Nearby, Public Transportation, Schools,

**Shopping Nearby** 

Roof Asphalt Shingles

Construction Wood, Vinyl

Foundation Concrete Perimeter

**Additional Information** 

Date Listed February 27th, 2025

Days on Market 70

Zoning Zone 24

Condo Fee \$498