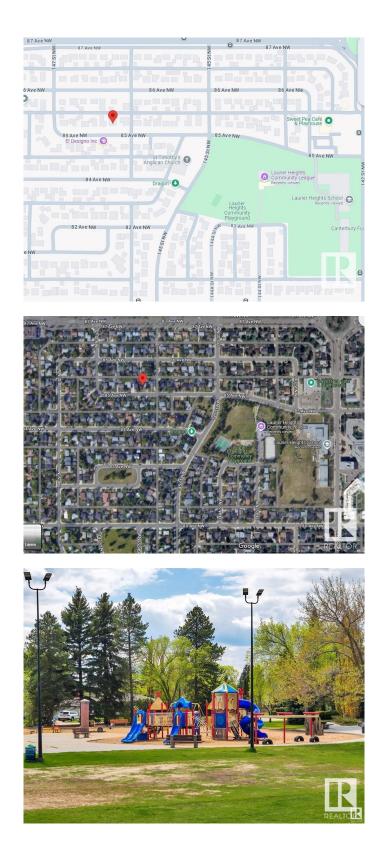

#### \$319,000

0 Bedroom, 0.00 Bathroom, Single Family on 0.00 Acres

Laurier Heights, Edmonton, AB

This 25 ft wide by 100 ft long vacant lot offers the perfect opportunity to build your dream home in one of Edmonton's most desirable communities. Prime location with a wealth of amenities nearby, including shopping, golf courses, and the Laurier Heights Community Center & Arena - minutes from downtown. Enjoy the convenience of being within walking distance to Laurier Heights School (Elementary and Junior High), the Edmonton Valley Zoo, parks, and the scenic North Saskatchewan River. This mature community features a charming blend of old and new homes and offers the best of both nature and urban living. The lot is ready for development, as the existing home has already been demolished. You have the option to purchase the lot and build your dream home yourself, or work with a builder of your choice. Imagine creating a beautiful two-story home with a legal basement suite for extra income and a double detached garage. Don't miss the chance to secure your future in this vibrant, family-friendly neighborhood!

## Exterior

Exterior Features Back Lane, Golf Nearby, Playground Nearby, Public Transportation, Schools, Shopping Nearby