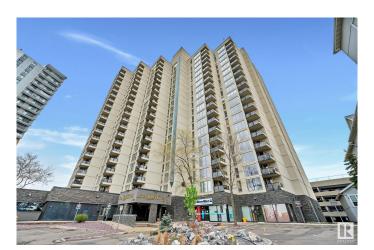

# \$154,999 - 204 10149 Saskatchewan Drive, Edmonton

MLS® #E4423736

#### \$154,999

2 Bedroom, 2.00 Bathroom, 806 sqft Condo / Townhouse on 0.00 Acres

Strathcona, Edmonton, AB

Well-maintained 2-bed, 2-bath (both ensuite) condo on Sask Drive in Waters Edge. The Building offers an on-site manager, security guard, ample visitor parking, gym, racquet/squash court, rooftop tennis/basketball courts, ravine trails, bike paths, and nearby parks. Minutes from U of A, Downtown, Kinsman Rec Centre, Whyte Ave shops, restaurants, and festivals. Assigned covered parking included. Excellent investment opportunity or comfortable living space for students/first-time buyers.

#### **Essential Information**

MLS® # E4423736 Price \$154,999

Bedrooms 2
Bathrooms 2.00

Full Baths 2

Square Footage 806

Acres 0.00

Year Built 1981

Type Condo / Townhouse

## **Community Information**

Address 204 10149 Saskatchewan Drive

Area Edmonton
Subdivision Strathcona
City Edmonton
County ALBERTA

Province AB

Postal Code T6E 6B6