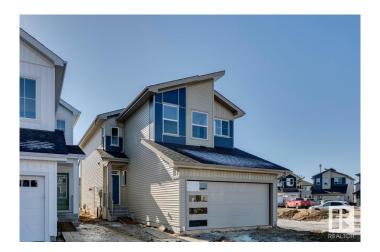

#### \$599,000

4 Bedroom, 3.00 Bathroom, 2,046 sqft Single Family on 0.00 Acres

Secord, Edmonton, AB

Discover this stunning 1,995 sqft home by Parkwood Master Builder, designed for both style and functionality. Boasting a modern elevation and a separate side entrance, this home is perfect for growing families or multi-generational living. The main floor features a fourth bedroom and a full bathroom, ideal for guests or extended family. A spacious mudroom and large walkthrough pantry add convenience, while the open-concept great room and kitchen create an inviting space for gatherings. The kitchen shines with a substantial island and flush eating bar, perfect for casual dining. Upstairs, enjoy the ease of second-floor laundry, a cozy central bonus room, and a luxurious primary bedroom with a four-piece ensuite and generous walk-in closet. Plus, basement plumbing rough-ins provide future development potential. Photos are representative.

### **Exterior**

Exterior Wood, Vinyl

Exterior Features Cul-De-Sac, Park/Reserve, Schools, Shopping Nearby

Roof Asphalt Shingles

Construction Wood, Vinyl

Foundation Concrete Perimeter