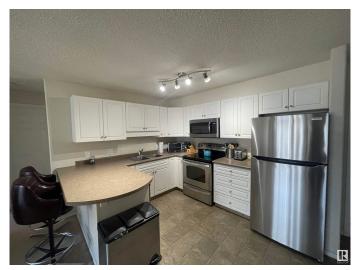

## \$164,900

2 Bedroom, 2.00 Bathroom, 896 sqft Condo / Townhouse on 0.00 Acres

Belmont, Edmonton, AB

Investors ALERT!! Great ADULT ONLY 18+ living at the highly desirable Chelsea Greene complex. Great open concept floor plan features large living room, kitchen with ample cabinet space and new appliances, Master bedroom with 3-pc ensuite bathroom, second bedroom, 4 pc main bathroom and large laundry/storage area. This unit comes with a 2 titled parking stalls (1 underground with storage unit #11 and 1 surface parking #418). Just minutes from stores, shopping, dinning and amenities.

# Interior

Interior Features ensuite bathroom

Appliances Dishwasher-Built-In, Dryer, Microwave Hood Fan, Refrigerator,

Stove-Electric, Washer, Window Coverings

Heating Hot Water, Natural Gas