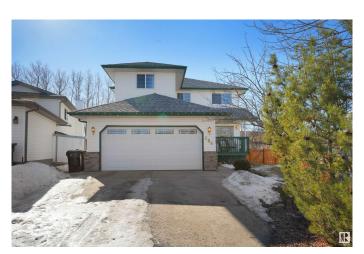

# \$599,000 - 464 Rainbow Crescent, Sherwood Park

MLS® #E4424802

### \$599,000

7 Bedroom, 3.50 Bathroom, 2,103 sqft Single Family on 0.00 Acres

Regency Park (Sherwood Park), Sherwood Park, AB

This stunning home is nestled on a spacious lot surrounded by mature trees, offering both privacy and tranquility. With 4 generous bedrooms upstairs and a main floor den, it's perfect for families seeking both space and comfort. The master bedroom is exceptionally spacious and features a large walk-in closet and a luxurious jacuzzi ensuite, making it a true retreat.

Type Single Family

Sub-Type Detached Single Family

Style 2 Storey
Status Active

#### **Exterior**

Exterior Wood, Brick, Vinyl

Exterior Features Cul-De-Sac, Fenced, Landscaped, Playground Nearby, Schools,

Shopping Nearby

Roof Asphalt Shingles
Construction Wood, Brick, Vinyl
Foundation Concrete Perimeter