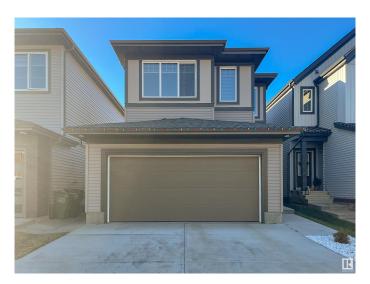

# \$565,000 - 2508 193 Street, Edmonton

MLS® #E4424807

#### \$565,000

3 Bedroom, 2.50 Bathroom, 1,857 sqft Single Family on 0.00 Acres

The Uplands, Edmonton, AB

Experience modern comfort in this newly built 2022 home, located in the tranquil Uplands community of Southwest. Offering 1,857 sq. ft. of living space, this residence features 3 bedrooms, 3 bathrooms, and convenient access to Anthony Henday Drive. The main floor showcases a well-designed kitchen, spacious living and dining areas, and thoughtful finishes throughout. Upstairs, the primary suite includes a private ensuite and walk-in closet, accompanied by two additional bedrooms, a full bathroom, a versatile bonus room, and a convenient laundry area. This home includes a SEPARATE ENTRANCE to the basement. Completing this exceptional property is professionally landscaped outdoor space, enhancing its charm and functionality.

#### **Essential Information**

MLS® # E4424807 Price \$565,000

Bedrooms 3

Bathrooms 2.50

Full Baths 2

Half Baths 1

Square Footage 1,857 Acres 0.00

Year Built 2022