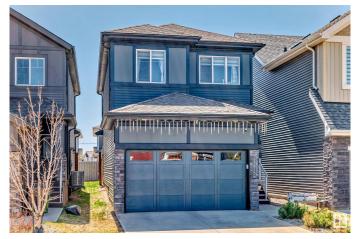

## \$569.900

4 Bedroom, 3.50 Bathroom, 1,518 sqft Single Family on 0.00 Acres

Rosenthal (Edmonton), Edmonton, AB

This two-storey detached single family home is located in the community of Rosenthal, West Side of Edmonton. Perfect for the families that needs spacious place, comfort and convenience. It offers 3 Bed Rooms in the upper level. Fully Finished Basement with 1 bed room and separate entrance. You can maximize the living room with a large dining area and a large living room for the family. Main floor is an open concept. The place is surrounded with Shopping Centre, Casino and Malls for your convenience. Only 10-15 minutes drive to West Edmonton Mall and Misericordia Hospital.