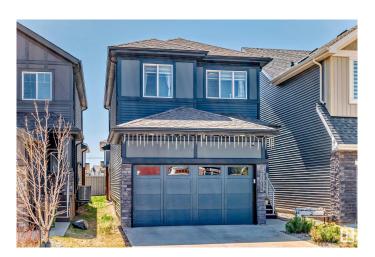

## \$569.900

4 Bedroom, 3.50 Bathroom, 1,518 sqft Single Family on 0.00 Acres

Rosenthal (Edmonton), Edmonton, AB

This two-storey detached single family home is located in the community of Rosenthal, West Side of Edmonton. Perfect for the families that needs spacious place, comfort and convenience. It offers 3 Bed Rooms in the upper level. Fully Finished Basement with 1 bed room and separate entrance. You can maximize the living room with a large dining area and a large living room for the family. Main floor is an open concept. The place is surrounded with Shopping Centre, Casino and Malls for your convenience. Only 10-15 minutes drive to West Edmonton Mall and Misericordia Hospital.