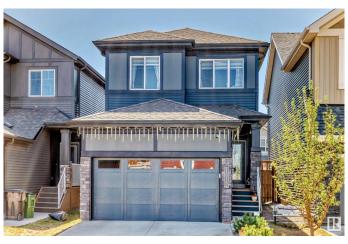

## \$569.900

4 Bedroom, 3.50 Bathroom, 1,518 sqft Single Family on 0.00 Acres

Rosenthal (Edmonton), Edmonton, AB

This two-storey detached single family home is located in the community of Rosenthal, West Side of Edmonton. Perfect for the families that needs spacious place, comfort and convenience. It offers 3 Bed Rooms in the upper level. Fully Finished Basement with 1 bed room and separate entrance. You can maximize the living room with a large dining area and a large living room for the family. Main floor is an open concept. The place is surrounded with Shopping Centre, Casino and Malls for your convenience. Only 10-15 minutes drive to West Edmonton Mall and Misericordia Hospital.