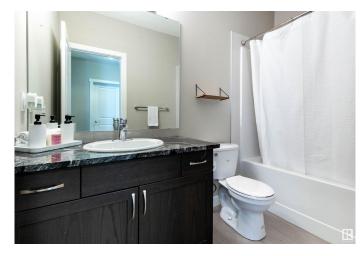

Rooftop Deck/Patio

Parking Heated, Underground

Interior

Interior Features ensuite bathroom

Appliances Dishwasher-Built-In, Microwave Hood Fan, Refrigerator, Stacked

Washer/Dryer, Stove-Electric, Window Coverings, TV Wall Mount