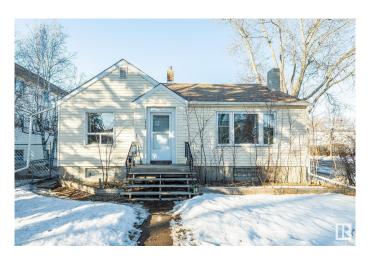

# \$629,900 - 10702 79 Avenue, Edmonton

MLS® #E4425740

## \$629,900

3 Bedroom, 2.00 Bathroom, 958 sqft Single Family on 0.00 Acres

Queen Alexandra, Edmonton, AB

Investment opportunity! BIG CORNER RA7 LOT 44' X 132' 539 m2 in a desirable neighborhood of Queen Alexandra. One of the hottest infill areas in the city. Buy for rebuild/infill property or as rental investment. This cozy bungalow has a good floor plan with two bedrooms, large living room and 4 pc bathroom on the main floor. Basement with a separate side entrance has second kitchen with family room, additional two rooms and 3 pc bathroom. Located on a quiet tree lined street with plenty of infills already started. This property has a phenomenal central location: close to U of A, Downtown, transit, parks and River Valley, and all amenities. The perfect starter home or an excellent investment property!