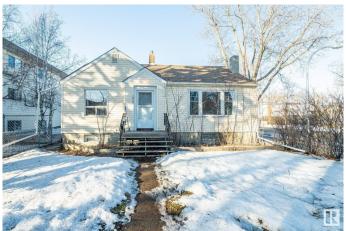

# \$629,900 - 10702 79 Avenue, Edmonton

MLS® #E4425740

## \$629,900

3 Bedroom, 2.00 Bathroom, 958 sqft Single Family on 0.00 Acres

Queen Alexandra, Edmonton, AB

Investment opportunity! BIG CORNER RA7 LOT 44' X 132' 539 m2 in a desirable neighborhood of Queen Alexandra. One of the hottest infill areas in the city. Buy for rebuild/infill property or as rental investment. This cozy bungalow has a good floor plan with two bedrooms, large living room and 4 pc bathroom on the main floor. Basement with a separate side entrance has second kitchen with family room, additional two rooms and 3 pc bathroom. Located on a quiet tree lined street with plenty of infills already started. This property has a phenomenal central location: close to U of A, Downtown, transit, parks and River Valley, and all amenities. The perfect starter home or an excellent investment property!