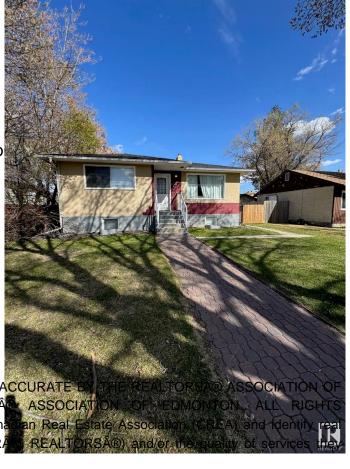

## \$419.900

5 Bedroom, 2.00 Bathroom, 981 sqft Single Family on 0.00 Acres

Kensington, Edmonton, AB

LEGAL SUITE! 5 bedroom bungalow in Kensington Featuring a LEGAL 2 BEDROOM SUITE. Main floor features 3 bedrooms, an updated open kitchen, updated bathroom and newer laminate floors. Basement offers an updated kitchen and bathroom, spacious living area and newer laminate floors. Location is excellent with quick access to 137 Ave and all amenities. This home is a great INVESTMENT OPPORTUNITY, or for an extended family. LARGE FENCED YARD, single detached garage and large parking pad.