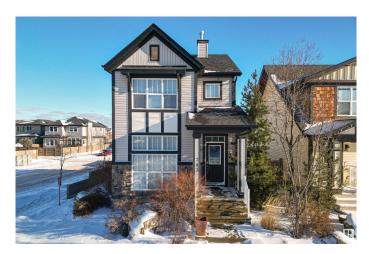

# \$510,000 - 703 Secord Boulevard, Edmonton

MLS® #E4427814

#### \$510,000

4 Bedroom, 3.50 Bathroom, 1,416 sqft Single Family on 0.00 Acres

Secord, Edmonton, AB

Welcome to this LOVELY 2-storey home nestled in the highly sought-after Secord community! From the moment you step inside, you'll be captivated by the OPEN FLOOR PLAN & ABUNDANCE of NATURAL LIGHT. The SPACIOUS living area features a COZY FIREPLACE, creating a warm & inviting ambiance & seamlessly flows into the kitchen & dining spaces. The kitchen is a SHOWSTOPPER with its SLEEK WHITE CABINETRY, GLEAMING STAINLESS STEEL APPLIANCES, MODERN FIXTURES, STYLISH BACKSPLASH, & a CENTRAL ISLAND offering extra seating & storage. Upstairs you'll find the IMPRESSIVE PRIMARY BDRM complete w/a WALK-IN CLOSET & LUXURIOUS 4PC ENSUITE, TWO additional bedrooms and a 4PC BATH complete the upper level. The FULLY FINISHED BASEMENT is visible from the main floor & offers even more living space, featuring a 4th BDRM, GENEROUS **RECREATION ROOM, a CHARMING OFFICE** NOOK, 4PC BATH, LAUNDRY, STORAGE, & a UTILITY ROOM. Step outside to enjoy the fully fenced backyard, complete with a DECK! Don't miss your chance to view this STUNNER!