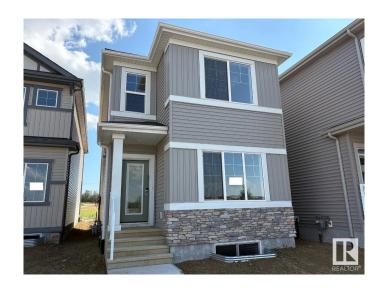

### \$461,895

3 Bedroom, 2.50 Bathroom, 1,560 sqft Single Family on 0.00 Acres

Kinglet Gardens, Edmonton, AB

Welcome to this beautiful 3 bed 2.5 home in Kinglet by Big Lake! Featuring a open concept main floor with a convenient mud room. The open concept kitchen includes a walk-through pantry and large central island that opens up to the dining room and great room with a fireplace. On the second floor you will find two bedrooms plus the primary bedroom including a walk-in closet with dual ensuite sinks and so much more! Perfectly located close to parks, trails, and all amenities, including West Edmonton Mall and Big Lake! \*\*\*Please note home is still under constructions, interior photos/upgrades might differ\*\*\*