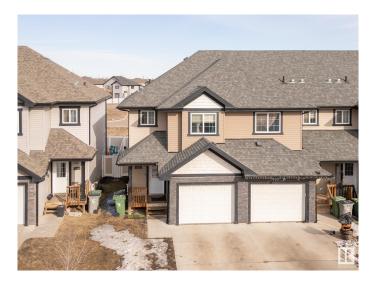

## \$350,000

3 Bedroom, 2.50 Bathroom, 1,228 sqft Condo / Townhouse on 0.00 Acres

Montrose Estates, Beaumont, AB

Beautifully kept, single car garage attached, end unit, backing on to a park, bare land town house. Fully fenced back yard and a deck. Inside you will be greeted with gleaming hardwood flooring, spacious living room, kitchen with stainless steel appliances, decent size dining area and 2 piece bathroom completes the main level. Main floor has 9' ceiling, kitchen has granite counter top and microwave hood fan. Upstairs you will find spacious primary bedroom with 3 piece ensuite and walk in closet. Two more bedrooms and 3 piece common bath room. Unfinished basement.

#### **Amenities**

Amenities On Street Parking, Ceiling 9 ft., Deck

Parking Spaces 2

Parking Single Garage Attached

### **Exterior**

Exterior Wood, Vinyl

Exterior Features Backs Onto Park/Trees, Fenced, Landscaped, No Back Lane

Roof Asphalt Shingles

Construction Wood, Vinyl

Foundation Concrete Perimeter