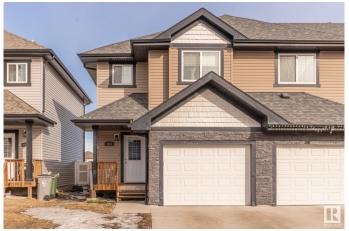

## \$350,000

3 Bedroom, 2.50 Bathroom, 1,228 sqft Condo / Townhouse on 0.00 Acres

Montrose Estates, Beaumont, AB

Beautifully kept, single car garage attached, end unit, backing on to a park, bare land town house. Fully fenced back yard and a deck. Inside you will be greeted with gleaming hardwood flooring, spacious living room, kitchen with stainless steel appliances, decent size dining area and 2 piece bathroom completes the main level. Main floor has 9' ceiling, kitchen has granite counter top and microwave hood fan. Upstairs you will find spacious primary bedroom with 3 piece ensuite and walk in closet. Two more bedrooms and 3 piece common bath room. Unfinished basement.

#### **Amenities**

Amenities On Street Parking, Ceiling 9 ft., Deck

Parking Spaces 2

Parking Single Garage Attached

### **Exterior**

Exterior Wood, Vinyl

Exterior Features Backs Onto Park/Trees, Fenced, Landscaped, No Back Lane

Roof Asphalt Shingles

Construction Wood, Vinyl

Foundation Concrete Perimeter