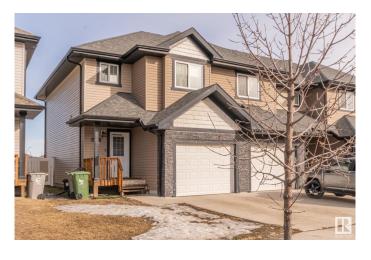

## \$350,000

3 Bedroom, 2.50 Bathroom, 1,228 sqft Condo / Townhouse on 0.00 Acres

Montrose Estates, Beaumont, AB

Beautifully kept, single car garage attached, end unit, backing on to a park, bare land town house. Fully fenced back yard and a deck. Inside you will be greeted with gleaming hardwood flooring, spacious living room, kitchen with stainless steel appliances, decent size dining area and 2 piece bathroom completes the main level. Main floor has 9' ceiling, kitchen has granite counter top and microwave hood fan. Upstairs you will find spacious primary bedroom with 3 piece ensuite and walk in closet. Two more bedrooms and 3 piece common bath room. Unfinished basement.

#### **Amenities**

Amenities On Street Parking, Ceiling 9 ft., Deck

Parking Spaces 2

Parking Single Garage Attached

### **Exterior**

Exterior Wood, Vinyl

Exterior Features Backs Onto Park/Trees, Fenced, Landscaped, No Back Lane

Roof Asphalt Shingles

Construction Wood, Vinyl

Foundation Concrete Perimeter