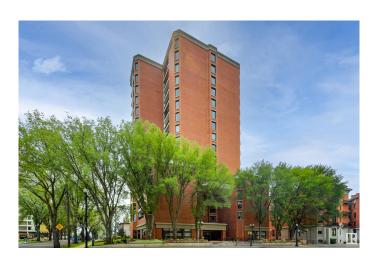

# \$125,000 - 203 11503 100 Avenue, Edmonton

MLS® #E4429498

### \$125,000

1 Bedroom, 1.00 Bathroom, 484 sqft Condo / Townhouse on 0.00 Acres

WîhkwÃantôwin, Edmonton, AB

TREELINE VIEWS from this RENOVATED BRIGHT studio suite in the majestic, iconic LEMARCHAND TOWER conveniently located steps away from the river valley walking/biking trails, restaurants, coffee shops & quick access to the U of A, Brewery District & Ice District. Open layout with an upgraded kitchen with white cabinetry and an eating bar. Newer vinyl plank flooring throughout. 4 piece main bathroom. Good size balcony with an east exposure. Included is the stove, fridge, washer, dryer and A/C. Titled underground parking #247 on P2. LeMarchand has a guest suite & a renovated social room with a patio. A perfect executive condo! Shows very well!

# **Community Information**

Address 203 11503 100 Avenue

Area Edmonton

Subdivision Wîhkwêntôwin

City Edmonton
County ALBERTA

Province AB

Postal Code T5K 2K7