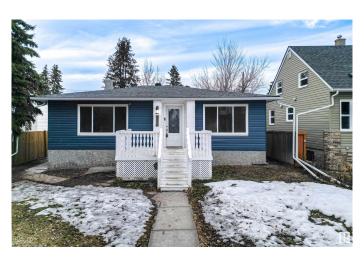

# \$414,900 - 14720 104 Avenue, Edmonton

MLS® #E4429830

#### \$414,900

4 Bedroom, 2.00 Bathroom, 898 sqft Single Family on 0.00 Acres

Grovenor, Edmonton, AB

Welcome to this WELL-MAINTAINED, LEGALLY SUITED home nestled in the heart of Grovenor, one of Edmonton's most desirable and walkable neighborhoods. Perfect for investors, first-time home buyers, or multi-generational families! Main floor hosts the SPACIOUS living area that flows seamlessly to the kitchen, which boasts CRISP WHITE APPLIANCES & CLASSIC WOODEN CABINETRY! You'll also find the PRIMARY BEDROOM as well as an ADDITIONAL BEDROOM, both filled with NATURAL LIGHT, and there is a 4PC BATH completing the main level! The basement features a RENOVATED self-contained LEGAL SUITE with 2 ADDITIONAL BEDROOMS, a SECOND KITCHEN, SECOND LIVING AREA, and a 3PC BATH. Whether you're looking to live up and rent down, expand your investment portfolio, or accommodate family under one roof, this property checks all the boxes!

Style Bungalow

Status Active