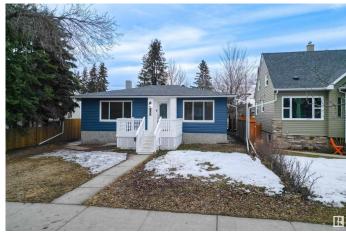

# \$414,900 - 14720 104 Avenue, Edmonton

MLS® #E4429830

#### \$414,900

4 Bedroom, 2.00 Bathroom, 898 sqft Single Family on 0.00 Acres

Grovenor, Edmonton, AB

Welcome to this WELL-MAINTAINED, LEGALLY SUITED home nestled in the heart of Grovenor, one of Edmonton's most desirable and walkable neighborhoods. Perfect for investors, first-time home buyers, or multi-generational families! Main floor hosts the SPACIOUS living area that flows seamlessly to the kitchen, which boasts CRISP WHITE APPLIANCES & CLASSIC WOODEN CABINETRY! You'll also find the PRIMARY BEDROOM as well as an ADDITIONAL BEDROOM, both filled with NATURAL LIGHT, and there is a 4PC BATH completing the main level! The basement features a RENOVATED self-contained LEGAL SUITE with 2 ADDITIONAL BEDROOMS, a SECOND KITCHEN, SECOND LIVING AREA, and a 3PC BATH. Whether you're looking to live up and rent down, expand your investment portfolio, or accommodate family under one roof, this property checks all the boxes!

Style Bungalow

Status Active