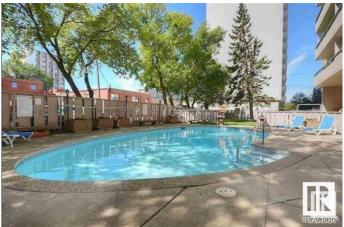

#### \$109,900

1 Bedroom, 1.00 Bathroom, 571 sqft Condo / Townhouse on 0.00 Acres

WîhkwÃantôwin, Edmonton, AB

GREAT VALUE IN OLIVER! Downtown high rise! Perfect opportunity in this well-run complex of Glenora Manor. Located only 1/2 a block from Jasper Avenue. Upgraded unit on the 9th floor. The 1 BEDROOM UNIT has a 4 pc baths, over 570 sq ft of living space, spacious living room and bedroom. The building features include sauna, outdoor swimming pool, exercise facility, same-floor laundry & garbage shoot. Walking distance to Earls, River Valley, trendy boutiques and much more that downtown Edmonton has to offer. Great for students going to Grant McEwan, U of A or Nait. Comes with assigned covered parking stall#28

#### **Amenities**

Amenities Air Conditioner, Detectors Smoke, Exercise Room, Pool-Outdoor,

Sauna; Swirlpool; Steam, Sprinkler System-Fire, See Remarks

Parking Single Carport, Stall, See Remarks

Has Pool Yes