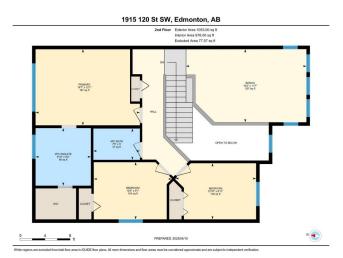

#### \$549,900

3 Bedroom, 2.50 Bathroom, 2,076 sqft Single Family on 0.00 Acres

Rutherford (Edmonton), Edmonton, AB

This well-maintained 2-story home in the desirable Rutherford community of South Edmonton, situated on a quiet street, boasts 2076 sqft above-grade living space, features 3 bedrooms, 2.5 baths, and a double attached garage. Soaring vaulted ceiling in the foyer welcomes you into the home. A spacious entryway leads to the bright dining room. Rich hardwood flooring flows throughout the main floor. Open concept floor plan gives direct access to the kitchen featuring a load of maple cabinetry, a built-in desk, and a corner pantry. The living room opens up to a southeast-facing backyard and deck-- perfect for entertainment. A 2-pc bath completes the main floor. Upstairs, you'll find a bonus room with built-in bookshelves, 3 spacious bedrooms and a 4-pc shared bath, with the primary bedroom featuring a walk-in closet and a 4-pc ensuite. Unfinished basement with tons of potential. Close to schools, shopping, and all amenities, with quick access to the Henday.

### Interior

| Interior Features | ensuite bathroom                                                                             |  |
|-------------------|----------------------------------------------------------------------------------------------|--|
| Appliances        | Dishwasher-Built-In, Dryer, Hood Fan, Refrigerator, Stove-Electric, Washer, Window Coverings |  |
| Heating           | Forced Air-1, Natural Gas                                                                    |  |
| Stories           | 2                                                                                            |  |
| Has Basement      | Yes                                                                                          |  |
| Basement          | Full, Unfinished                                                                             |  |