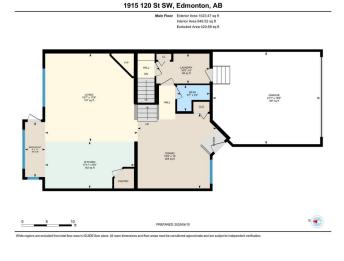

#### \$549,900

3 Bedroom, 2.50 Bathroom, 2,076 sqft Single Family on 0.00 Acres

Rutherford (Edmonton), Edmonton, AB

This well-maintained 2-story home in the desirable Rutherford community of South Edmonton, situated on a quiet street, boasts 2076 sqft above-grade living space, features 3 bedrooms, 2.5 baths, and a double attached garage. Soaring vaulted ceiling in the foyer welcomes you into the home. A spacious entryway leads to the bright dining room. Rich hardwood flooring flows throughout the main floor. Open concept floor plan gives direct access to the kitchen featuring a load of maple cabinetry, a built-in desk, and a corner pantry. The living room opens up to a southeast-facing backyard and deck-- perfect for entertainment. A 2-pc bath completes the main floor. Upstairs, you'll find a bonus room with built-in bookshelves, 3 spacious bedrooms and a 4-pc shared bath, with the primary bedroom featuring a walk-in closet and a 4-pc ensuite. Unfinished basement with tons of potential. Close to schools, shopping, and all amenities, with quick access to the Henday.

### Interior

| Interior Features | ensuite bathroom                                                                             |  |
|-------------------|----------------------------------------------------------------------------------------------|--|
| Appliances        | Dishwasher-Built-In, Dryer, Hood Fan, Refrigerator, Stove-Electric, Washer, Window Coverings |  |
| Heating           | Forced Air-1, Natural Gas                                                                    |  |
| Stories           | 2                                                                                            |  |
| Has Basement      | Yes                                                                                          |  |
| Basement          | Full, Unfinished                                                                             |  |