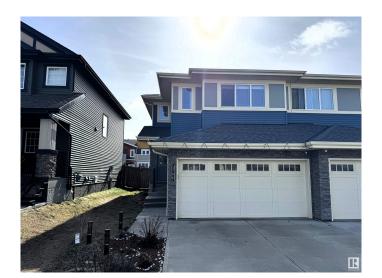

## \$505,000

3 Bedroom, 3.50 Bathroom, 1,628 sqft Single Family on 0.00 Acres

Walker, Edmonton, AB

Beautifully maintained 2016-built home boasting a modern open-concept kitchen with ceiling-height cabinetry, quartz countertops, and premium stainless steel appliances. This spacious residence features 3 large bedrooms, 3.5 bathrooms, and a sunlit bonus room with expansive windows. The fully finished basement includes a second kitchenâ€"perfect for extended family or hosting guests. Enjoy outdoor living with a charming backyard complete with a gazebo.

### **Exterior**

Exterior Wood, Vinyl
Exterior Features See Remarks

Roof Asphalt Shingles

Construction Wood, Vinyl

Foundation Concrete Perimeter