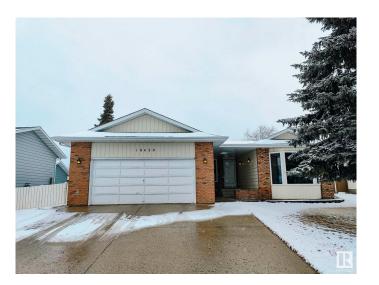

# \$599,000 - 10420 18 Avenue, Edmonton

MLS® #E4430450

### \$599,000

6 Bedroom, 3.00 Bathroom, 1,675 sqft Single Family on 0.00 Acres

Keheewin, Edmonton, AB

RENOVATED & WELL KEPT LARGE BUNGALOW IN SW KEHEEWIN AREA. 6 BEDROOS, UPDATED KITCHEN, 3 FULL BATHS & LARGE YARD.

#### **Essential Information**

MLS® # E4430450 Price \$599,000

Bedrooms 6

Bathrooms 3.00

Full Baths 3

Square Footage 1,675 Acres 0.00

Year Built 1981

Type Single Family

#### **Exterior**

Exterior Wood, Brick, Vinyl

Exterior Features Fenced, Landscaped, Public Transportation, Shopping Nearby

Roof Asphalt Shingles

Construction Wood, Brick, Vinyl

Foundation Concrete Perimeter