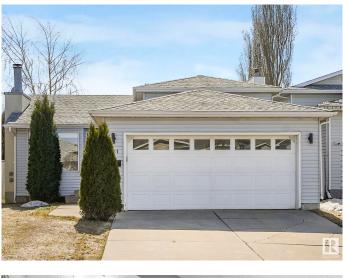

#### \$474,900

3 Bedroom, 3.00 Bathroom, 1,111 sqft Single Family on 0.00 Acres

Lago Lindo, Edmonton, AB

Fabulous move-in ready 3 bed, 3 full bath house in Lago Lindo. This wonderful 4 level split offers several different living spaces with all levels finished. Many upgrades throughout the home. Upstairs is 2 very large primary suites with their own renovated ensuite and generous sized closets. The main floor features hardwood flooring and classy light fixtures. A nicely updated kitchen with stainless appliances and ample storage and counter space. Garden doors off the kitchen takes you out the a nice deck in the south facing, fully fenced back yard. On the 3rd level is a large family room with a 3rd bedroom and another full bath. The fully finished basement offers even more living space and a nice laundry closet. Double attached garage easily fits 2 cars. Tucked away in a cul-de-sac but close to public transportation and schools. Newer furnace and hot water tank! Welcome home.

#### **Essential Information**

| MLS® #     | E4430464  |
|------------|-----------|
| Price      | \$474,900 |
| Bedrooms   | 3         |
| Bathrooms  | 3.00      |
| Full Baths | 3         |

| Square Footage | 1,111                  |
|----------------|------------------------|
| Acres          | 0.00                   |
| Year Built     | 1987                   |
| Туре           | Single Family          |
| Sub-Type       | Detached Single Family |
| Style          | 4 Level Split          |
| Status         | Active                 |
|                |                        |