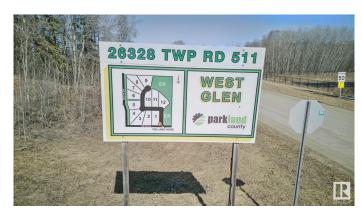

# \$275,000 - 7 26328 Twp Road 511, Rural Parkland County

MLS® #E4430569

# \$275,000

0 Bedroom, 0.00 Bathroom, Rural on 2.01 Acres

West Glen Estates, Rural Parkland County, AB

Get started on your dream home build at West Glen Estates where you'll get tremendous value with this 2 acre lot! This amazing 74 acre subdivision is located in Parkland County just west of Hwy 60 on the corner of Graminia & Sanctuary Road. Gentle rolling terrain, an abundance of trees, paved road, and bordered on two sides by environmentally protected wetlands & Ducks Unlimited nesting projects. Graminia School (K-9) is located 5 Km West on Graminia Road, Nisku and the Edmonton International Airport are only 15 minutes away, and the Town of Devon is only 5 minutes away with volunteer fire department, full service RCMP facility, hospital & ambulance service, with many more amenities and services available. PLUS major tourist attractions such as RAD Torque Raceway, U of A Botanic Gardens, Rabbit Hill Snow Resort, Canada Petroleum Discover Centre, Clifford E. Lee Nature Sanctuary, Devon Voyageur Park and Prospectors Point are only minutes away. A beautiful place to call home!

# **Community Information**

Address 7 26328 Twp Road 511

Area Rural Parkland County
Subdivision West Glen Estates

City Rural Parkland County

County ALBERTA

Province AB

Postal Code T7Y 1E1