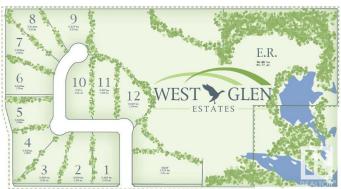

# \$275,000

0 Bedroom, 0.00 Bathroom, Rural on 2.01 Acres

West Glen Estates, Rural Parkland County, AB

Get started on your dream home build at West Glen Estates where you'll get tremendous value with this 2 acre lot! This amazing 74 acre subdivision is located in Parkland County just west of Hwy 60 on the corner of Graminia & Sanctuary Road. Gentle rolling terrain, an abundance of trees, paved road, and bordered on two sides by environmentally protected wetlands & Ducks Unlimited nesting projects. Graminia School (K-9) is located 5 Km West on Graminia Road, Nisku and the Edmonton International Airport are only 15 minutes away, and the Town of Devon is only 5 minutes away with volunteer fire department, full service RCMP facility, hospital & ambulance service, with many more amenities and services available. PLUS major tourist attractions such as RAD Torque Raceway, U of A Botanic Gardens, Rabbit Hill Snow Resort, Canada Petroleum Discover Centre, Clifford E. Lee Nature Sanctuary, Devon Voyageur Park and Prospectors Point are only minutes away. A beautiful place to call home!

# **Community Information**

Address 7 26328 Twp Road 511

Area Rural Parkland County
Subdivision West Glen Estates

City Rural Parkland County

County ALBERTA

Province AB

Postal Code T7Y 1E1