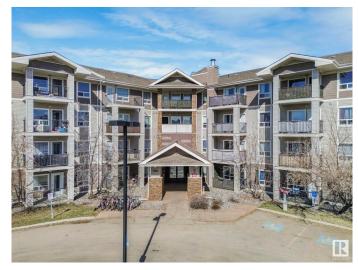

# \$169,900

1 Bedroom, 1.00 Bathroom, 636 sqft Condo / Townhouse on 0.00 Acres

South Terwillegar, Edmonton, AB

Fabulous TOP floor 1 bedroom unit with all kinds of great features. Open concept kitchen with lots of cupboards and counter space.

Vaulted ceilings makes the unit feel large and spacious. In suite laundry room with good storage. Titled UNDERGROUND parking, no brushing off your vehicle. Move in ready and on the quiet side of the building. Great 1st time property or for an investment. Easy access to the Anthony Henday and a quick trip to the airport, shopping and green space.

#### **Exterior**

Exterior Wood, Stone, Vinyl

Exterior Features Park/Reserve, Public Transportation, Shopping Nearby

Roof Asphalt Shingles

Construction Wood, Stone, Vinyl

Foundation Concrete Perimeter