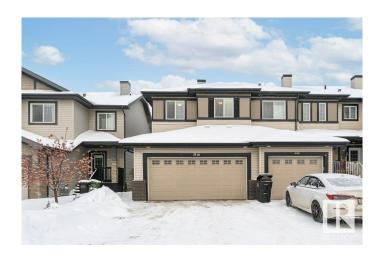

## \$429,900

3 Bedroom, 2.50 Bathroom, 1,433 sqft Single Family on 0.00 Acres

Laurel, Edmonton, AB

ATTENTION first time buyer's, we have the perfect property for you in the desirable neighborhood of Laurel! CORNER UNIT, PRIVATE BACKYARD, DOUBLE ATTACHED GARAGE, Big driveway and and Partial FINISHED basement. Upon entrance you are greeted with lots of natural light, a good sized landing area and closet, living space, 2pc bath, dining room, Family room and large kitchen. On the second floor you will find 3 Bedrooms, Laundry, Full bathroom, Large Master Bedroom and a 4 pc En Suite bath. Enjoy long summers on your private back yard and fully landscaped yard. Located close to Schools, walking paths, Restaurants, Grocery stores and shopping centers. Easy access to the city, don't miss out!

#### **Amenities**

Amenities Exterior Walls- 2"x6"

Parking Double Garage Attached

#### **Exterior**

Exterior Wood, Vinyl

Exterior Features Fenced, Flat Site, Landscaped, Playground Nearby, Public

Transportation, Schools, Shopping Nearby

Roof Asphalt Shingles

Construction Wood, Vinyl

Foundation Concrete Perimeter