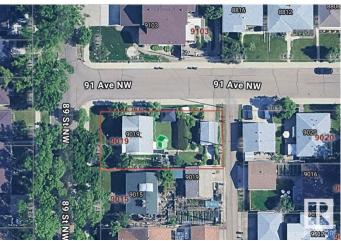

#### \$530,000

2 Bedroom, 1.00 Bathroom, 1,000 sqft Single Family on 0.00 Acres

Bonnie Doon, Edmonton, AB

BUILDERS, INVESTORS & DEVELOPERS, SELLER IS MOTIVATED. QUICK POSSESSION IS AVAILABLE. THIS CORNER LOT IS 36.6M X 17.2M (120.08 FT. X 56.43 FT) ZONED RF3 AND IDEAL FOR REDEVELOPMENT 4 PLEX PERHAPS? THIS 1,000 SQ FT BUNGALOW IS CURRENTLY OCCUPIED BY THE SELLER AND FEATURES UPGRADED ELECTRICAL (100 AMP), HIGH EFFICIENCY FURNACE, NEWER SHINGLES & INSULATED VINYL SIDING.

#### **Community Information**

| Address     | 9019 89 Street |
|-------------|----------------|
| Area        | Edmonton       |
| Subdivision | Bonnie Doon    |
| City        | Edmonton       |
| County      | ALBERTA        |
| Province    | AB             |
| Postal Code | T6C 3K7        |