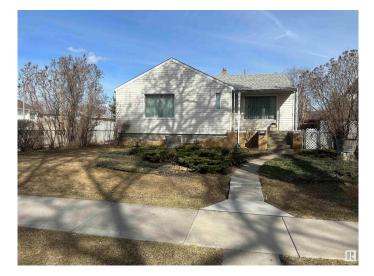

# \$530,000 - 9019 89 Street, Edmonton

MLS® #E4430905

#### \$530,000

2 Bedroom, 1.00 Bathroom, 1,000 sqft Single Family on 0.00 Acres

Bonnie Doon, Edmonton, AB

BUILDERS, INVESTORS & DEVELOPERS, SELLER IS MOTIVATED. QUICK POSSESSION IS AVAILABLE. THIS CORNER LOT IS 36.6M X 17.2M (120.08 FT. X 56.43 FT) ZONED RF3 AND IDEAL FOR REDEVELOPMENT 4 PLEX PERHAPS? THIS 1,000 SQ FT BUNGALOW IS CURRENTLY OCCUPIED BY THE SELLER AND FEATURES UPGRADED ELECTRICAL (100 AMP), HIGH EFFICIENCY FURNACE, NEWER SHINGLES & INSULATED VINYL SIDING.