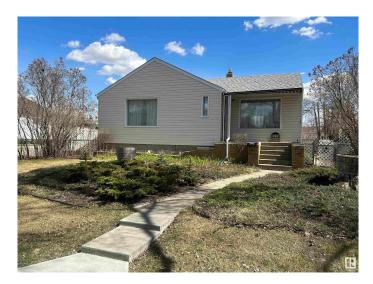

# \$530,000 - 9019 89 Street, Edmonton

MLS® #E4430905

#### \$530,000

2 Bedroom, 1.00 Bathroom, 1,000 sqft Single Family on 0.00 Acres

Bonnie Doon, Edmonton, AB

BUILDERS, INVESTORS & DEVELOPERS, SELLER IS MOTIVATED. QUICK POSSESSION IS AVAILABLE. THIS CORNER LOT IS 36.6M X 17.2M (120.08 FT. X 56.43 FT) ZONED RF3 AND IDEAL FOR REDEVELOPMENT 4 PLEX PERHAPS? THIS 1,000 SQ FT BUNGALOW IS CURRENTLY OCCUPIED BY THE SELLER AND FEATURES UPGRADED ELECTRICAL (100 AMP), HIGH EFFICIENCY FURNACE, NEWER SHINGLES & INSULATED VINYL SIDING.