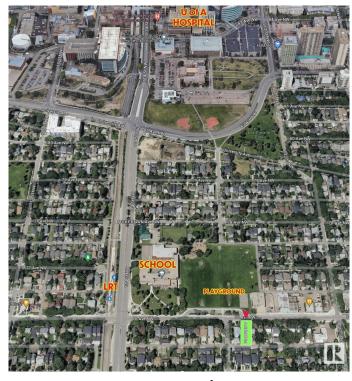

#### \$565,500

7 Bedroom, 2.00 Bathroom, 1,227 sqft Single Family on 0.00 Acres

McKernan, Edmonton, AB

LOCATION! Attn: INVESTORS, BUILDERS & DEVELOPERS! Prime 46' X 118' Lot in one of the most sought-after McKernan neighborhood! Build a duplex or 3 Townhouses (6 UNITS TOTAL!) \*See pictures\*. Situated in a prime location; steps away from a school with a huge playground and basketball court across the street, it ensures convenience and accessibility being only 3 minutes to LRT station and 15 minutes walking distance to University of Alberta and University hospital. Featuring a house on a spacious lot, it's an ideal canvas for those looking to capitalize on the area's high demand. The neighborhood's charm and desirability enhance its appeal, making it a rare find for investors or developers aiming for significant returns. Don't miss the chance to transform this space into a profitable investment or your dream project. Property sold as is where is.

## **Community Information**

Address 11251 76 Avenue

Area Edmonton
Subdivision McKernan
City Edmonton
County ALBERTA

Province AB

Postal Code T6G 0K2