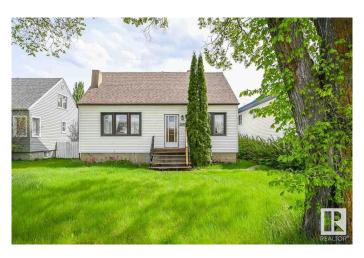

# \$565,500 - 11251 76 Avenue, Edmonton

MLS® #E4431540

#### \$565,500

7 Bedroom, 2.00 Bathroom, 1,227 sqft Single Family on 0.00 Acres

McKernan, Edmonton, AB

LOCATION! Attn: INVESTORS, BUILDERS & DEVELOPERS! Prime 46' X 118' Lot in one of the most sought-after McKernan neighborhood! Build a duplex or 3 Townhouses (6 UNITS TOTAL!) \*See pictures\*. Situated in a prime location; steps away from a school with a huge playground and basketball court across the street, it ensures convenience and accessibility being only 3 minutes to LRT station and 15 minutes walking distance to University of Alberta and University hospital. Featuring a house on a spacious lot, it's an ideal canvas for those looking to capitalize on the area's high demand. The neighborhood's charm and desirability enhance its appeal, making it a rare find for investors or developers aiming for significant returns. Don't miss the chance to transform this space into a profitable investment or your dream project. Property sold as is where is.

Built in 1949

#### **Essential Information**

MLS® # E4431540 Price \$565,500

Bedrooms 7

Bathrooms 2.00

Full Baths 2

Square Footage 1,227 Acres 0.00 Year Built 1949

Type Single Family

Sub-Type Detached Single Family

Style 1 and Half Storey

Status Active

#### **Exterior**

Exterior Wood, Vinyl

Exterior Features Back Lane, Playground Nearby, Public Swimming Pool, Schools,

Subdividable Lot

Roof Asphalt Shingles

Construction Wood, Vinyl

Foundation Concrete Perimeter