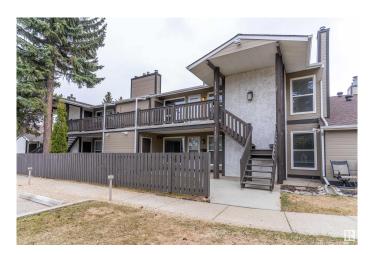

### \$199,900

2 Bedroom, 1.00 Bathroom, 957 sqft Condo / Townhouse on 0.00 Acres

Skyrattler, Edmonton, AB

FRESHLY PAINTED and ALL NEW FLOORING in Living/Dining/Kitchen/Pantry and Bedrooms. Welcome to Hunters Run on Saddleback Road, 2 bed 1 bath unit is ideal for ANY first time home buyer or a savvy investor. The unit is beautifully located close to a playground, and is on a bus route offering direct connectivity to Century Park. Amenities and shopping are close by. Access to Anthony Henday and QE2 is a breeze. A well managed and a very quiet complex is a bonus. The unit has had numerous upgrades in the last 2 years including granite countertops, newer Hot Water Tank, new flooring, fresh paint and new LED lights. The corner pantry offers lots of space, and there's a separate storage unit on the same floor.

#### **Exterior**

Exterior Wood, Stucco

Exterior Features Airport Nearby, Playground Nearby, Public Transportation, Shopping

Nearby

Roof Asphalt Shingles
Construction Wood, Stucco

Foundation Concrete Perimeter