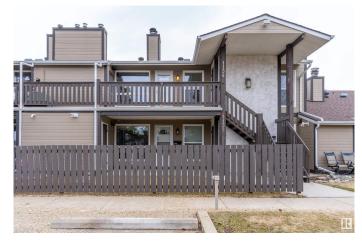

### \$199,900

2 Bedroom, 1.00 Bathroom, 957 sqft Condo / Townhouse on 0.00 Acres

Skyrattler, Edmonton, AB

FRESHLY PAINTED and ALL NEW FLOORING in Living/Dining/Kitchen/Pantry and Bedrooms. Welcome to Hunters Run on Saddleback Road, 2 bed 1 bath unit is ideal for ANY first time home buyer or a savvy investor. The unit is beautifully located close to a playground, and is on a bus route offering direct connectivity to Century Park. Amenities and shopping are close by. Access to Anthony Henday and QE2 is a breeze. A well managed and a very quiet complex is a bonus. The unit has had numerous upgrades in the last 2 years including granite countertops, newer Hot Water Tank, new flooring, fresh paint and new LED lights. The corner pantry offers lots of space, and there's a separate storage unit on the same floor.

#### **Exterior**

Exterior Wood, Stucco

Exterior Features Airport Nearby, Playground Nearby, Public Transportation, Shopping

Nearby

Roof Asphalt Shingles
Construction Wood, Stucco

Foundation Concrete Perimeter