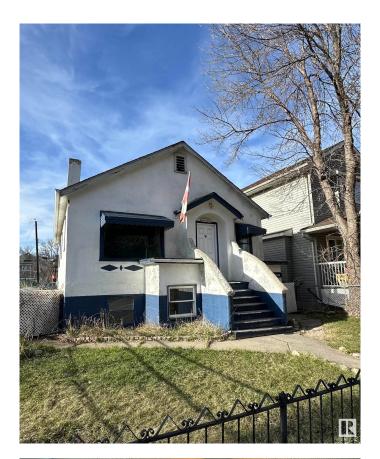

# \$275,000 - 9546 108a Avenue, Edmonton

MLS® #E4432104

#### \$275,000

4 Bedroom, 2.00 Bathroom, 818 sqft Single Family on 0.00 Acres

Mccauley, Edmonton, AB

Charming post-war era bungalow in McCauley with tons of character! This home features two full 2-bedrooms on the main floor and 2 bedrooms in the basement basement, two kitchens (upstairs and downstairs) - with shared laundry and separate exterior entrances, making it ideal for multi-generational living or savvy investors. Zoned RM on a 33' x 122' lot in a mature neighbourhood - ability for future redevelopment if that's your goal. Updates include durable laminate flooring and new baseboards/trim throughout, shingles (2023), and a newer hot water tank. Enjoy a large landscaped yard with garden spaceâ€"great for entertaining. Just minutes to downtown, Italian Centre Shop, restaurants, schools, and transit. A competitively priced gem in the heart of Edmonton!

Built in 1944

#### **Exterior**

Exterior Wood, Stucco

Exterior Features Fenced, Landscaped, Playground Nearby, Public Transportation,

Schools, Shopping Nearby

Roof Asphalt Shingles
Construction Wood, Stucco

Foundation Concrete Perimeter