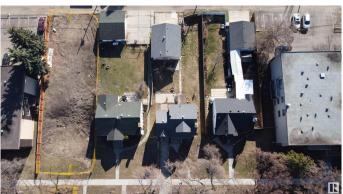

### \$389,000

3 Bedroom, 2.00 Bathroom, 1,564 sqft Single Family on 0.00 Acres

Queen Mary Park, Edmonton, AB

50x150 ZONED RM h16 allowing for up to 12+ RENTAL UNITS! Fantastic redevelopment potential on a beautiful, quiet, tree lined street, walking distance to MACEWAN, or a quick commute to NAIT! Or save this charming pre-war home with tons of square footage, plenty of windows, 2 Bathrooms upstairs, and a MASSIVE double car garage with 40 AMP power and plenty 2 oversized garage doors. Other perks include newer pex plumbing, newer shingles and vinyl siding. Being sold AS is, do not miss this opportunity!