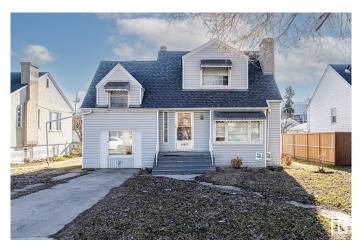

### \$389,000

3 Bedroom, 2.00 Bathroom, 1,564 sqft Single Family on 0.00 Acres

Queen Mary Park, Edmonton, AB

50x150 ZONED RM h16 allowing for up to 12+ RENTAL UNITS! Fantastic redevelopment potential on a beautiful, quiet, tree lined street, walking distance to MACEWAN, or a quick commute to NAIT! Or save this charming pre-war home with tons of square footage, plenty of windows, 2 Bathrooms upstairs, and a MASSIVE double car garage with 40 AMP power and plenty 2 oversized garage doors. Other perks include newer pex plumbing, newer shingles and vinyl siding. Being sold AS is, do not miss this opportunity!