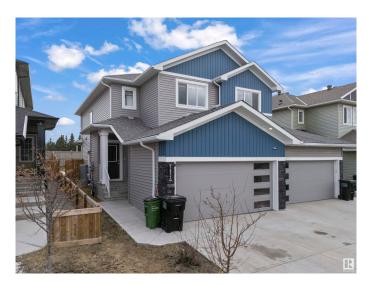

# \$549,999 - 7652 Creighton Place Sw, Edmonton

MLS® #E4432368

### \$549.999

4 Bedroom, 3.50 Bathroom, 1,554 sqft Single Family on 0.00 Acres

Chappelle Area, Edmonton, AB

Prime Location!!! Backing onto 41 Ave SW, all amenities nearby, close to the airport as well, welcome to this duplex built in 2020 and comes with a one bedroom LEGAL BASEMENT SUITE with a SEPARATE ENTRY as a mortgage helper!!! Do not miss on this opportunity as this would not last. The duplex next door at 7650 is listed as well and if you have family and friends looking this could be a perfect opportunity for multi-generational living. Call this your home today! This beautiful house is very spacious with a total of 4 bedrooms and 3.5 bathrooms, with a Shopping Plaza very close to the house. Also, this house has no neighbour in the back.

#### **Essential Information**

MLS® # E4432368 Price \$549,999

Bedrooms 4

Bathrooms 3.50

Full Baths 3

Half Baths 1

Square Footage 1,554

Acres 0.00

Year Built 2020

Type Single Family

Sub-Type Half Duplex Style 2 Storey

Status Active

# **Amenities**

Amenities Deck

Parking Double Garage Attached

## **Exterior**

Exterior Wood, Vinyl

Exterior Features Airport Nearby, Golf Nearby, Landscaped, Schools, Shopping Nearby

Roof Asphalt Shingles

Construction Wood, Vinyl

Foundation Concrete Perimeter