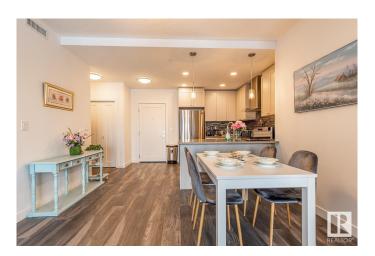

## \$399,000

2 Bedroom, 2.00 Bathroom, 903 sqft Condo / Townhouse on 0.00 Acres

Windermere, Edmonton, AB

Welcome to this stylish 'Liberty' model in LUX - Upper Windermere's premier steel & concrete luxury condo, featuring a pet-friendly, fully furnished 2 bed + den/2 bath layout with 9' ceilings, gourmet kitchen (quartz/stainless steel), primary suite with spa ensuite, in-suite laundry, A/C, 2 underground parking spots + storage, building amenities (fitness center), and unbeatable walkability to trails, shops, restaurants, schools (K-9), daycare, and quick Anthony Henday access.

#### **Exterior**

Exterior Concrete, Metal, Stone, Stucco

Exterior Features Public Transportation, Schools, Shopping Nearby, See Remarks

Roof Asphalt Shingles

Construction Concrete, Metal, Stone, Stucco

Foundation Concrete Perimeter