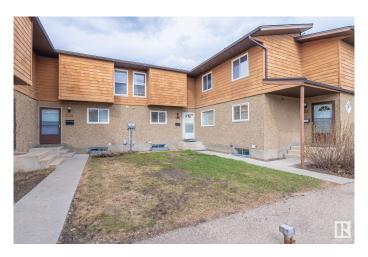

# \$210,000 - 36 3812 20 Avenue, Edmonton

MLS® #E4432652

#### \$210,000

3 Bedroom, 1.50 Bathroom, 1,079 sqft Condo / Townhouse on 0.00 Acres

Daly Grove, Edmonton, AB

Well kept property in TAMARACK PARK in DALY GROVE area. This House got everything to call HOME. On main floor you will find beautiful modern kitchen with quartz countertops and stainless steel appliances. Also on this floor you will find good size dinning area and living area with gas fire place and a half bath. Main floor finished with tiles and laminate flooring. On top floor you will get 3 bedrooms and A full bath. Basement is partially finished. Fully fenced back yard with concrete pad. This house is walking distance to DALY GROVE SCHOOL AND PARK. A MUST SEE!