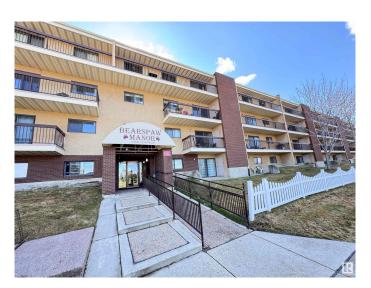

## **Essential Information**

MLS® # E4432930

Bedrooms 1

Bathrooms 1.00

Full Baths 1

Square Footage 687 Acres 0.00

Year Built 1982

Type Condo / Townhouse

## **Exterior**

Exterior Wood, Brick, Stucco

Exterior Features Fenced, Landscaped, Park/Reserve, Playground Nearby, Schools,

**Shopping Nearby** 

Roof Asphalt Shingles

Construction Wood, Brick, Stucco
Foundation Concrete Perimeter