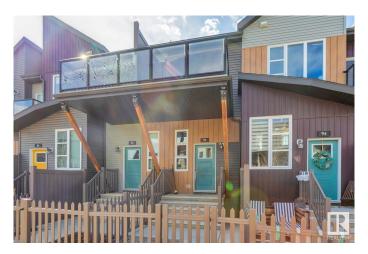

# \$274,900

1 Bedroom, 1.00 Bathroom, 767 sqft Condo / Townhouse on 0.00 Acres

Paisley, Edmonton, AB

Welcome to the vibrant community of Paisley! This 767 sqft, 1bed + den bungalow style townhome is better than new and will certainly impress. Wide open floor plan w/gorgeous kitchen, vaulted ceilings, quartz counters, s.s. appliances, vinyl flooring, and large island. Living area w/nice fireplace, good sized bedroom and den, 4-pc bath, outdoor patio area, single attached garage, and more! Located close to schools, shopping, golf, dog park, and all other major amenities. Awesome value in a terrific neighborhood!

# **Community Information**

Address 93 4470 Prowse Road

Area Edmonton
Subdivision Paislev

Subdivision Paisley
City Edmonton

County ALBERTA

Province AB

Postal Code T6W 3R5

#### **Exterior**

Exterior Wood, Vinyl

Exterior Features Airport Nearby, Cul-De-Sac, Golf Nearby, Landscaped, Playground

Nearby, Public Transportation, Schools, Shopping Nearby

Roof Asphalt Shingles

Construction Wood, Vinyl