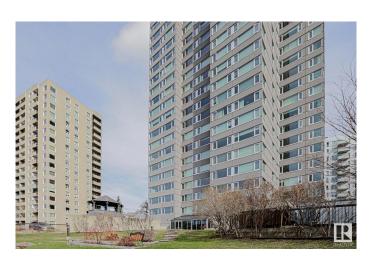

Type Condo / Townhouse

Sub-Type Apartment High Rise

Style Single Level Apartment

Status Active

# of Stories 23 Stories 1

Has Basement Yes

Basement None, No Basement

## **Exterior**

Exterior Concrete, Stucco

Exterior Features Golf Nearby, Landscaped, No Back Lane, Picnic Area, River Valley

View, River View, Shopping Nearby, View City

Roof Flat

Construction Concrete, Stucco
Foundation Concrete Perimeter