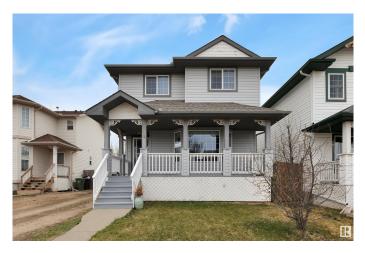

## \$425,000 - 54 Campbell Road, Leduc

MLS® #E4433351

## \$425,000

4 Bedroom, 2.50 Bathroom, 1,350 sqft Single Family on 0.00 Acres

Tribute, Leduc, AB

IMMEDIATE POSSESSION! 24' X 22' HEATED GARAGE! 90% FINISHED **BASEMENT! NO NEIGHBOURS BEHIND!** Searching for that illusive detached home w/ large garage & terrific floorplan? This 1350 sq ft 4 bed, 2.5 bath home provides great value! Spacious front living room w/ laminate flooring, large bay window & gas fireplace leads into your L shaped kitchen w/ new lino flooring, eat in dining, corner pantry & newer stainless steel appliances! 2 pce bath & rear yard access. Upstairs brings 3 bedrooms, including the primary bedroom w/ walk in closet & 4 pce bathroom! Additional 4 pce bath for convenience. The basement is the perfect play space or media room, w/ large living space, 4th bedroom, laundry, & bathroom roughed in & ready to finish. Your west facing backyard is home to a massive deck, metal shed, side driveway, & 24' x 22' heated garage! A great package with immediate possession; nicely cared for home. A must see! \*Some photos virtually staged\*