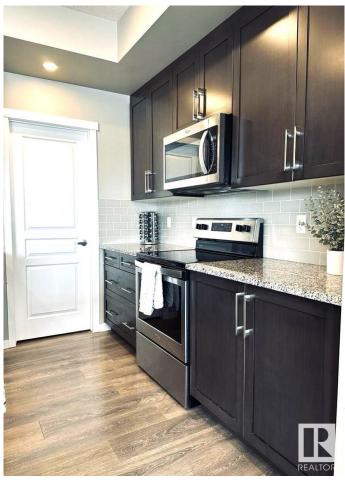

#### \$500,000

3 Bedroom, 2.50 Bathroom, 1,477 sqft Single Family on 0.00 Acres

Secord, Edmonton, AB

Discover this stunning 2018-built, almost 1500 sq. ft. 2-storey home in the vibrant Secord neighbourhood. Nestled in a family-friendly community with parks, schools, and all amenities nearby, this modern gem offers the perfect blend of style and convenience. Featuring a double attached garage, sleek laminate flooring, and a gourmet kitchen with stainless appliances, granite countertops, ceiling-high cabinets, a breakfast bar, and a walk-in pantry. Upstairs, the primary bedroom has walk-in closet with double sink and bidet in the ensuite. Also upstairs is two more bedrooms and the main bath. Enjoy a huge raised back deck, new fence, and electronic locks for added security. The unfinished basement is a blank canvas, awaiting the new owner's inspirationâ€"perfect for a custom rec room or home gym! Ideal for families seeking a move-in-ready home in a thriving, welcoming community.

## **Community Information**

| Address           | 22820 94b Avenue                                                                                                     |  |
|-------------------|----------------------------------------------------------------------------------------------------------------------|--|
| Area              | Edmonton                                                                                                             |  |
| Subdivision       | Secord                                                                                                               |  |
| City              | Edmonton                                                                                                             |  |
| County            | ALBERTA                                                                                                              |  |
| Province          | AB                                                                                                                   |  |
| Postal Code       | T5T 7B3                                                                                                              |  |
| Amenities         |                                                                                                                      |  |
| Amenities         | Deck, Detectors Smoke, Exterior Walls- 2"x6", Hot Water Natural Gas,<br>No Smoking Home, Vinyl Windows               |  |
| Parking           | Double Garage Attached                                                                                               |  |
| Interior          |                                                                                                                      |  |
| Interior Features | ensuite bathroom                                                                                                     |  |
| Appliances        | Dishwasher-Built-In, Dryer, Garage Control, Refrigerator, Stove-Electric, Washer, Window Coverings                   |  |
| Heating           | Forced Air-1, Natural Gas                                                                                            |  |
| Stories           | 2                                                                                                                    |  |
| Has Basement      | Yes                                                                                                                  |  |
| Basement          | Full, Unfinished                                                                                                     |  |
| Exterior          |                                                                                                                      |  |
| Exterior          | Wood, Vinyl                                                                                                          |  |
| Exterior Features | Back Lane, Fenced, Golf Nearby, Playground Nearby, Public Transportation, Schools, Shopping Nearby, Vegetable Garden |  |
| Roof              | Asphalt Shingles                                                                                                     |  |
| Construction      | Wood, Vinyl                                                                                                          |  |
| Foundation        | Concrete Perimeter                                                                                                   |  |