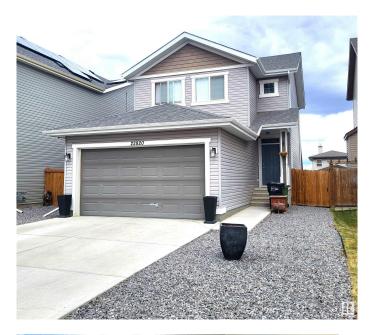

#### \$500,000

3 Bedroom, 2.50 Bathroom, 1,477 sqft Single Family on 0.00 Acres

Secord, Edmonton, AB

Discover this stunning 2018-built, almost 1500 sq. ft. 2-storey home in the vibrant Secord neighbourhood. Nestled in a family-friendly community with parks, schools, and all amenities nearby, this modern gem offers the perfect blend of style and convenience. Featuring a double attached garage, sleek laminate flooring, and a gourmet kitchen with stainless appliances, granite countertops, ceiling-high cabinets, a breakfast bar, and a walk-in pantry. Upstairs, the primary bedroom has walk-in closet with double sink and bidet in the ensuite. Also upstairs is two more bedrooms and the main bath. Enjoy a huge raised back deck, new fence, and electronic locks for added security. The unfinished basement is a blank canvas, awaiting the new owner's inspirationâ€"perfect for a custom rec room or home gym! Ideal for families seeking a move-in-ready home in a thriving, welcoming community.

## **Community Information**

| Address           | 22820 94b Avenue                                                                                                     |  |
|-------------------|----------------------------------------------------------------------------------------------------------------------|--|
| Area              | Edmonton                                                                                                             |  |
| Subdivision       | Secord                                                                                                               |  |
| City              | Edmonton                                                                                                             |  |
| County            | ALBERTA                                                                                                              |  |
| Province          | AB                                                                                                                   |  |
| Postal Code       | T5T 7B3                                                                                                              |  |
| Amenities         |                                                                                                                      |  |
| Amenities         | Deck, Detectors Smoke, Exterior Walls- 2"x6", Hot Water Natural Gas,<br>No Smoking Home, Vinyl Windows               |  |
| Parking           | Double Garage Attached                                                                                               |  |
| Interior          |                                                                                                                      |  |
| Interior Features | ensuite bathroom                                                                                                     |  |
| Appliances        | Dishwasher-Built-In, Dryer, Garage Control, Refrigerator, Stove-Electric, Washer, Window Coverings                   |  |
| Heating           | Forced Air-1, Natural Gas                                                                                            |  |
| Stories           | 2                                                                                                                    |  |
| Has Basement      | Yes                                                                                                                  |  |
| Basement          | Full, Unfinished                                                                                                     |  |
| Exterior          |                                                                                                                      |  |
| Exterior          | Wood, Vinyl                                                                                                          |  |
| Exterior Features | Back Lane, Fenced, Golf Nearby, Playground Nearby, Public Transportation, Schools, Shopping Nearby, Vegetable Garden |  |
| Roof              | Asphalt Shingles                                                                                                     |  |
| Construction      | Wood, Vinyl                                                                                                          |  |
| Foundation        | Concrete Perimeter                                                                                                   |  |