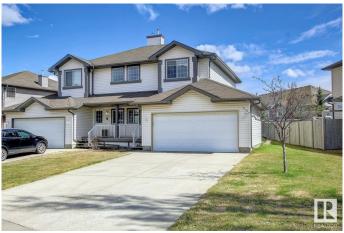

#### \$425.000

3 Bedroom, 1.50 Bathroom, 1,145 sqft Single Family on 0.00 Acres

Ellerslie, Edmonton, AB

Don't miss out on this amazing property at a great location and with a big open front! Single family half-duplex home with an oversized double garage, big driveway with four car or RV parking space, features 3 bedrooms and a cozy corner fireplace. Recent upgrades include new carpet, new window covering, new paint, maintenance free landing and deck. Unfinished basement waiting for your final touchs. Very close to bus route for Century Park and big park/playground and close to all amenties including schools, public transportation, parks, shopping, restaurants, and ANTHONY HENDAY.

### **Exterior**

Exterior Concrete, Vinyl

Exterior Features Backs Onto Park/Trees, Fenced, No Back Lane

Roof Asphalt Shingles, Vinyl Shingles

Construction Concrete, Vinyl

Foundation Concrete Perimeter