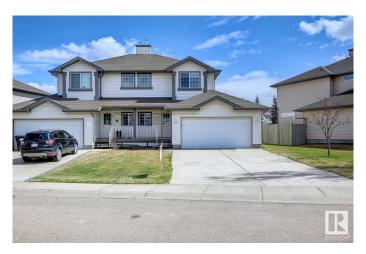

#### \$425.000

3 Bedroom, 1.50 Bathroom, 1,145 sqft Single Family on 0.00 Acres

Ellerslie, Edmonton, AB

Don't miss out on this amazing property at a great location and with a big open front! Single family half-duplex home with an oversized double garage, big driveway with four car or RV parking space, features 3 bedrooms and a cozy corner fireplace. Recent upgrades include new carpet, new window covering, new paint, maintenance free landing and deck. Unfinished basement waiting for your final touchs. Very close to bus route for Century Park and big park/playground and close to all amenties including schools, public transportation, parks, shopping, restaurants, and ANTHONY HENDAY.

### **Amenities**

Amenities Deck, No Animal Home, No Smoking Home

Parking Spaces 6

Parking Double Garage Attached, Front Drive Access, RV Parking