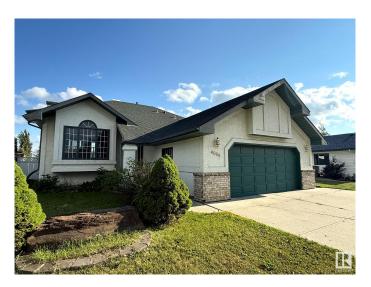

### Interior

Interior Features ensuite bathroom

Appliances Dishwasher-Built-In, Dryer, Microwave Hood Fan, Refrigerator,

Stove-Electric, Washer, Window Coverings

Heating Forced Air-1, Natural Gas

Stories 2

Has Basement Yes

Basement Full, Finished

#### **Exterior**

Exterior Wood, Brick, Stucco
Exterior Features Fenced, Landscaped

Roof Asphalt Shingles

Construction Wood, Brick, Stucco
Foundation Concrete Perimeter