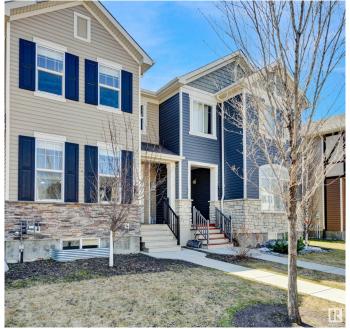

### \$425.000

3 Bedroom, 2.50 Bathroom, 1,380 sqft Single Family on 0.00 Acres

Chappelle Area, Edmonton, AB

No condo fees, no HOAâ€"and so much to love. With a sunny south-facing backyard, fully landscaped front and back, and a double detached garage, this home offers exceptional value in a family-friendly community. The open-concept main floor feels bright and welcoming, with stylish laminate flooring, quartz countertops, stainless steel appliances, and a tile backsplash adding a modern touch. Upstairs, three spacious bedrooms include a lovely primary suite with a walk-in closet and private three-piece ensuite. A second full bath is well placed near the additional bedrooms. Laundry is located in the unfinished basement, offering room to expand or customize. Just steps from a Kâ€"9 school, this is a perfect place to start your next chapter.

#### **Exterior**

Exterior Wood, Stone, Vinyl

Exterior Features Airport Nearby, Back Lane, Public Swimming Pool, Public

Transportation, Schools, Shopping Nearby

Roof Asphalt Shingles
Construction Wood, Stone, Vinyl
Foundation Concrete Perimeter