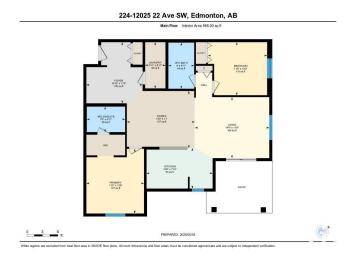

## \$212,900

2 Bedroom, 2.00 Bathroom, 968 sqft Condo / Townhouse on 0.00 Acres

Heritage Valley Town Centre Area, Edmonton, AB

CORNER UNIT!!! 2 spacious bedrooms, office space, oversized living room. In suite laundry, 1 underground parking. All walls, doors, and trims are freshly painted. Prime location in Rutherford, close to shops, grocery shopping, restaurants. Mins to Henday and HWY 2.

#### **Essential Information**

MLS® # E4434399 Price \$212,900

Bedrooms 2
Bathrooms 2.00
Full Baths 2
Square Footage 968

Acres 0.00 Year Built 2014

Type Condo / Townhouse Sub-Type Lowrise Apartment

Style Single Level Apartment